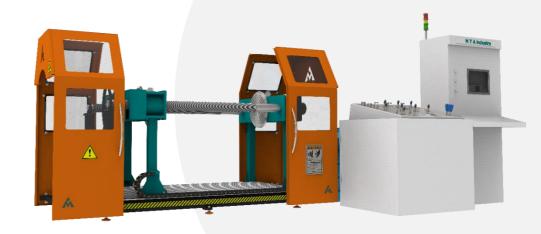

## **Test Benches** for Valves

We produce test benches with our expert and experienced staff in the natural gas and oil industry and other industry fields.

Compact design for the use in containers, valve factories or other big / small workshops.

#### The center of the world of valve testing

- · Compact and useful design,
- Special test benches from 1/2" to 60" valves testing
- Pressurization from ANSI 150 to ANSI 4500,
- Horizontal, Vertical, Multitable designs,
- 20 ton to 4.000 ton,
- Test and operating systems for actuators and other controls.
- High pressure gas test system for Nitrogen / Helium testing,
- Easy to use, powerful software and console.
- CE marking and certificate, (if required)
- Accredited calibration (optional),

#### What is more

- Full Safety Enclosure with interlock,
- Manually, Semi / Fully automatic test sequence,
- Testing with both Gas and Liquid,