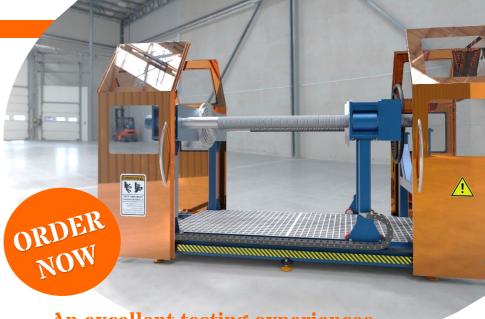

# **TEST BENCH**

An excellent testing experiences

#### The center of the world of valve testing

- · Compact and useful design,
- Special test benches from 1/2" to 60" valves testing
- Pressurization from ANSI 150 to ANSI 4500,
- Horizontal, Vertical, Multitable designs,
- 20 ton to 4.000 ton,
- Test and operating systems for actuators and other controls.
- High pressure gas test system for Nitrogen / Helium testing,
- Easy to use, powerful software and console.
- CE marking and certificate, (if required)
- Accredited calibration (optional),

#### What is more

- Full Safety Enclosure with interlock,
- Manually, Semi / Fully automatic test sequence,
- Testing with both Gas and Liquid,

#### An excellent testing experiences

MTAbench aims to create value continuously with the Integrated Management Systems; that it has established according to its vision, mission, principles and values.