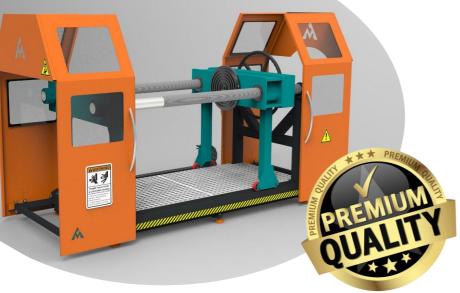

## **Test Benches** for Valves

We produce test benches with our expert and experienced staff in the natural gas and oil industry and other industry fields.

Compact design for the use in containers, valve factories or other big / small workshops.

#### The center of the world of valve testing

- · Compact and useful design,
- Special test benches from 1/2" to 60" valves testing
- Pressurization from ANSI 150 to ANSI 4500,
- Horizontal, Vertical, Multitable designs,
- 20 ton to 4.000 ton,
- Test and operating systems for actuators and other controls.
- High pressure gas test system for Nitrogen / Helium testing,
- Easy to use, powerful software and console.
- CE marking and certificate, (if required)
- Accredited calibration (optional),

#### What is more

- Full Safety Enclosure with interlock,
- Manually, Semi / Fully automatic test sequence,
- Testing with both Gas and Liquid,